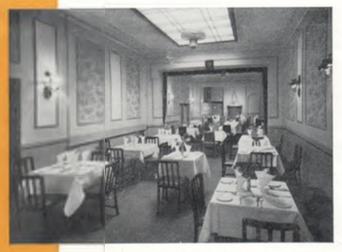

The Kings Court Hotel has comfortable public rooms including three lounges, and a Television lounge, a large dining room, a ballroom and a cocktail bar. There are one hundred bedrooms, each having a radio, telephone, and gas or electric fire.

"The Hotel exists for its Guests."

THE RESTAURANT

THE BALLROOM

THE LOUNGE

A BEDROOM