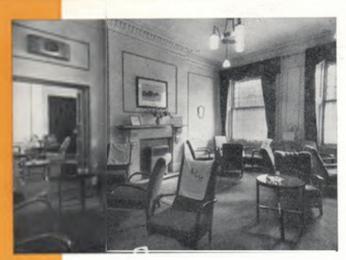

The Kings Court Hotel has comfortable public rooms including three lounges, and a Television lounge, a large dining room, a ballroom and a cocktail bar. There are one hundred bedrooms, each having a radio, telephone, and gas or electric fire.

"The Hotel exists for its Guests."

THE RESTAURANT

THE BALLROOM

THE LOUNGE

A BEDROOM