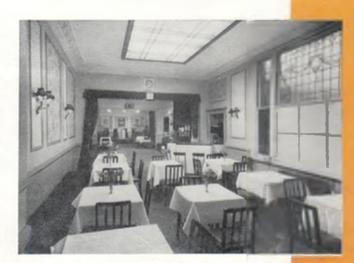

The Kings Court Hotel has comfortable public rooms including three lounges, and a Television lounge, a large dining room, a ballroom and a cocktail bar. There are one hundred bedrooms, each having a radio, telephone, and gas or electric fire.

"The Hotel exists for its Guests."

THE RESTAURANT

THE BALLROOM

THE LOUNGE

A BEDROOM